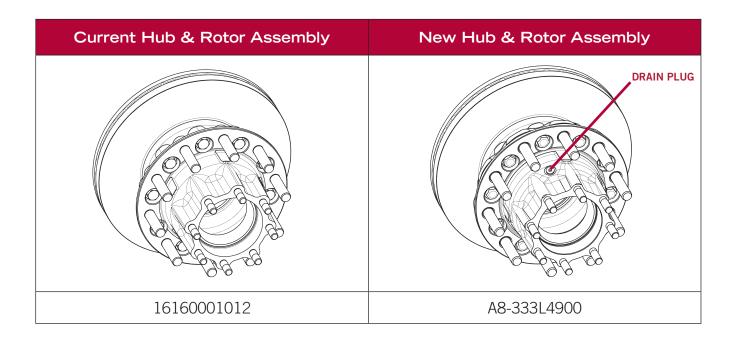

**Table 1: Assembly Numbers** 

The new hub can readily be identified, as it now includes a plug to allow for draining and refilling the wheel end with oil.

While the rotor is interchangeable between the two hub assemblies, most of the individual components of the hub assemblies are not interchangeable. Table 2 details the list of serviceable components and part numbers, available through the normal aftermarket channels.

## PRODUCT INFORMATION LETTER #20-002

Meritor HVS Australia Ltd 70-76 Berkshire Road Sunshine North, Vic Australia

| COMPONENT OR<br>ASSEMBLY            | CURRENT HUB &<br>ROTOR ASSEMBLY<br>16160001012 | NEW HUB & ROTOR<br>ASSEMBLY<br>A8-333L4900 | QUANTITY |
|-------------------------------------|------------------------------------------------|--------------------------------------------|----------|
| Hub, cup, stud & pole ring assembly | 416000009                                      | A6-333L4900                                | 1        |
| Rotor                               | 23-123642-002                                  | 23-123642-002                              | 1        |
| Rotor to hub mounting capscrew      | S-11014P-2                                     | S-11016-2                                  | 10       |
| Washer                              | 08-201941                                      | 08-201941                                  | 10       |
| Drain plug                          | N/A                                            | 1250R1552                                  | 1        |
| Wheel studs                         | 09-001728                                      | 20X2602                                    | 10       |
| Axle shaft stud                     | 08-008551                                      | 4X1982                                     | 8        |
| ABS pole ring                       | 09-002209                                      | 3237V1322                                  | 1        |